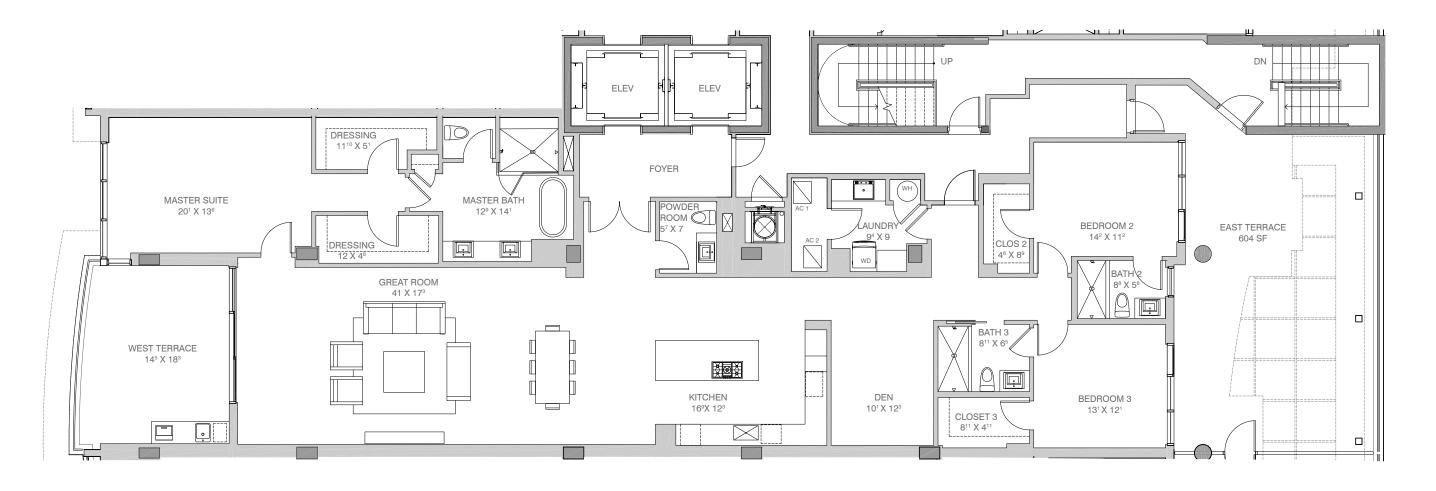

## **RESIDENCE 303 LANAI**

3 Bedrooms + Den / 3.5 Baths 2,850 Interior sq. ft. 867 Exterior sq. ft. 3,717 Total sq. ft.

The square footage areas used in this brochure include the outer walls surrounding the unit and half the demising wall separating units and areas under roof but not within the walls inside of the unit. Please refer to the survey included as an exhibit to the prospectus for the actual square footage of the units. The square footages used in this brochure are provided so that buyers can compare square footages being used by sellers in other communities. Prices, rendering details, and availability are subject to change without notice. Void where prohibited by law.